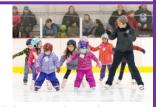

#### Learn to Skate

Cost \$120

Beginner through Free Skate Ages 3 and up

6:20 to 7:00pm (7:00 to 7:15 Practice ice)

Classes are divided by age and level starting at learning how to fall and get up on the ice all the way through advanced skills. Our learn to skate classes will never have more than 12 skaters per instructor. The class will be 40 minutes of instruction followed by 15 minutes of supervised practice.